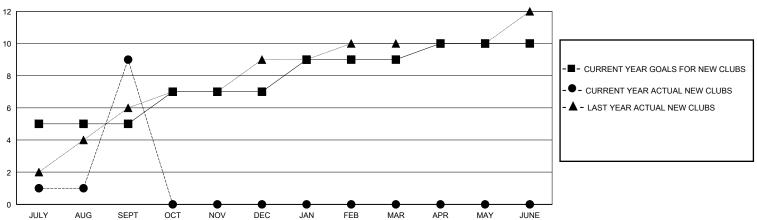

|                                                    |  |
|                              | RESULTS FOR   | R 2024-2025 |               | RESULTS FOR 2024-2025        |                         |                         |                                                    |  |
| QUARTER                      | NEW CLUB GOAL | NEW CLUBS   | DROPPED CLUBS | QUARTER MEN                  | IBER GROWTH NET<br>GOAL | MEMBER GROWTH<br>ACTUAL | DROPPED<br>MEMBERS ACTUAL<br>(including transfers) |  |
| JULY/AUG/SEPT<br>OCT/NOV/DEC | 5<br>2        | 9<br>0      | 2<br>0        | JULY/AUG/SEPT<br>OCT/NOV/DEC | 230<br>160              | 357<br>0                | 79<br>0                                            |  |

JAN/FEB/MAR

APR/MAY/JUNE

150

120

## GOALS AND ACTUAL NEW CLUBS CUMULATIVE



## GOALS AND ACTUAL MEMBERS CUMULATIVE



| DROPPED CLUBS: 2 |    | 42 CLUBS OF 96 ADDED 1 OR MORE<br>NEW MEMBERS | GENDER DISTRIBUTION  MALE 2,202 (70.40%) |              |   |
|------------------|----|-----------------------------------------------|------------------------------------------|--------------|---|
| DROPPED MEMBERS  |    |                                               | FEMALE                                   | 926 (29.60%) |   |
| DECEASED         | 1  | CLICK HERE FOR CUMULATIVE                     | TOTAL FAMILY UNIT MEMBERS                |              | 0 |
| CLUB CANCELLED   | 8  | MEMBERSHIP DATA                               | FAMILY MEMBERS PAYING HALF<br>DUES       |              | 0 |
| OTHER            | 70 |                                               |