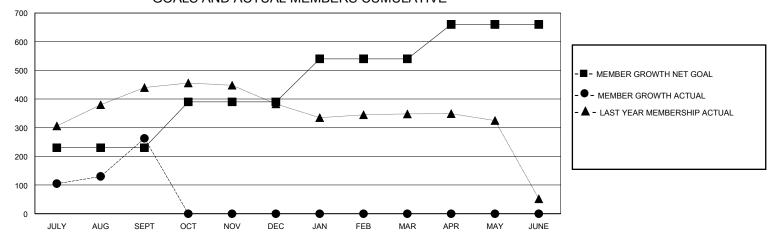

## GOALS AND ACTUAL MEMBERS CUMULATIVE

| DROPPED CLUBS: 2 |    | 42 CLUBS OF 96 ADDED 1 OR MORE<br>NEW MEMBERS | GENDER DISTRIBUTION  MALE 2,202 (70.40%) |              |   |
|------------------|----|-----------------------------------------------|------------------------------------------|--------------|---|
| DROPPED MEMBERS  |    |                                               | FEMALE                                   | 926 (29.60%) |   |
| DECEASED         | 1  | CLICK HERE FOR CUMULATIVE                     | TOTAL FAMILY UNIT MEMBERS                |              | 0 |
| CLUB CANCELLED   | 8  | MEMBERSHIP DATA                               | FAMILY MEMBERS PAYING HALF<br>DUES       |              | 0 |
| OTHER            | 70 |                                               |                                          |              | U |
| TOTAL            | 79 |                                               |                                          |              |   |